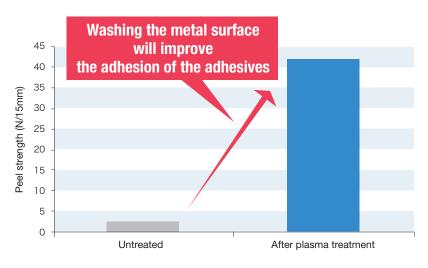

#### **Treatment data**

 Improves strength of metal plate bonding
Peel strength measurement data