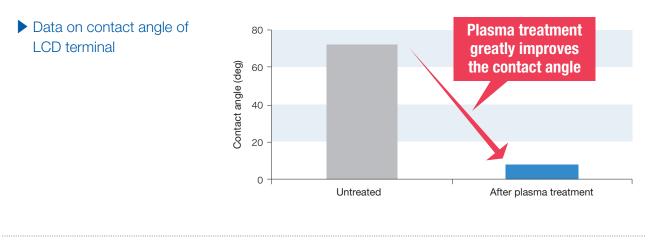

#### **Applications**

| Field      | Usage                                                                                  |
|------------|----------------------------------------------------------------------------------------|
| LCD        | Cleaning of LCD terminals (improves adhesion to ACF)                                   |
| Automotive | Removes oil from engine parts and other components to improve adhesion during assembly |
| Other      | Wash prior to sealing of electronic parts                                              |